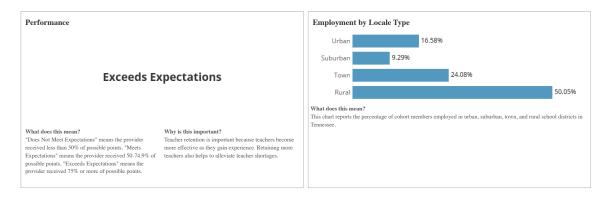

## **Employment**

The Employment domain evaluates a provider's performance in preparing educators to begin and remain teaching in Tennessee public schools. Educators who are teaching in private schools or in another state are not captured in this domain.

## Metrics

This domain includes two scored metrics and one unscored metric.

(No data is shown for metrics with an n-size smaller than 10.)

EPPs above the scored range receive the maximum points possible. EPPs within the scored range receive partial points. EPPs below the scored range receive zero points.