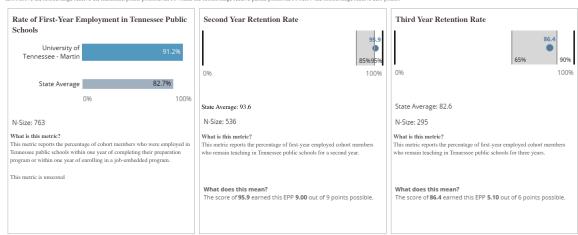

## **Employment**

The Employment domain evaluates a provider's performance in preparing educators to begin and remain teaching in Tennessee public schools. Educators who are teaching in private schools or in another state are not captured in this domain.

## Metrics

This domain includes two scored metrics and one unscored metric.

(No data is shown for metrics with an n-size smaller than 10.)

EPPs above the scored range receive the maximum points possible. EPPs within the scored range receive partial points. EPPs below the scored range receive zero points.